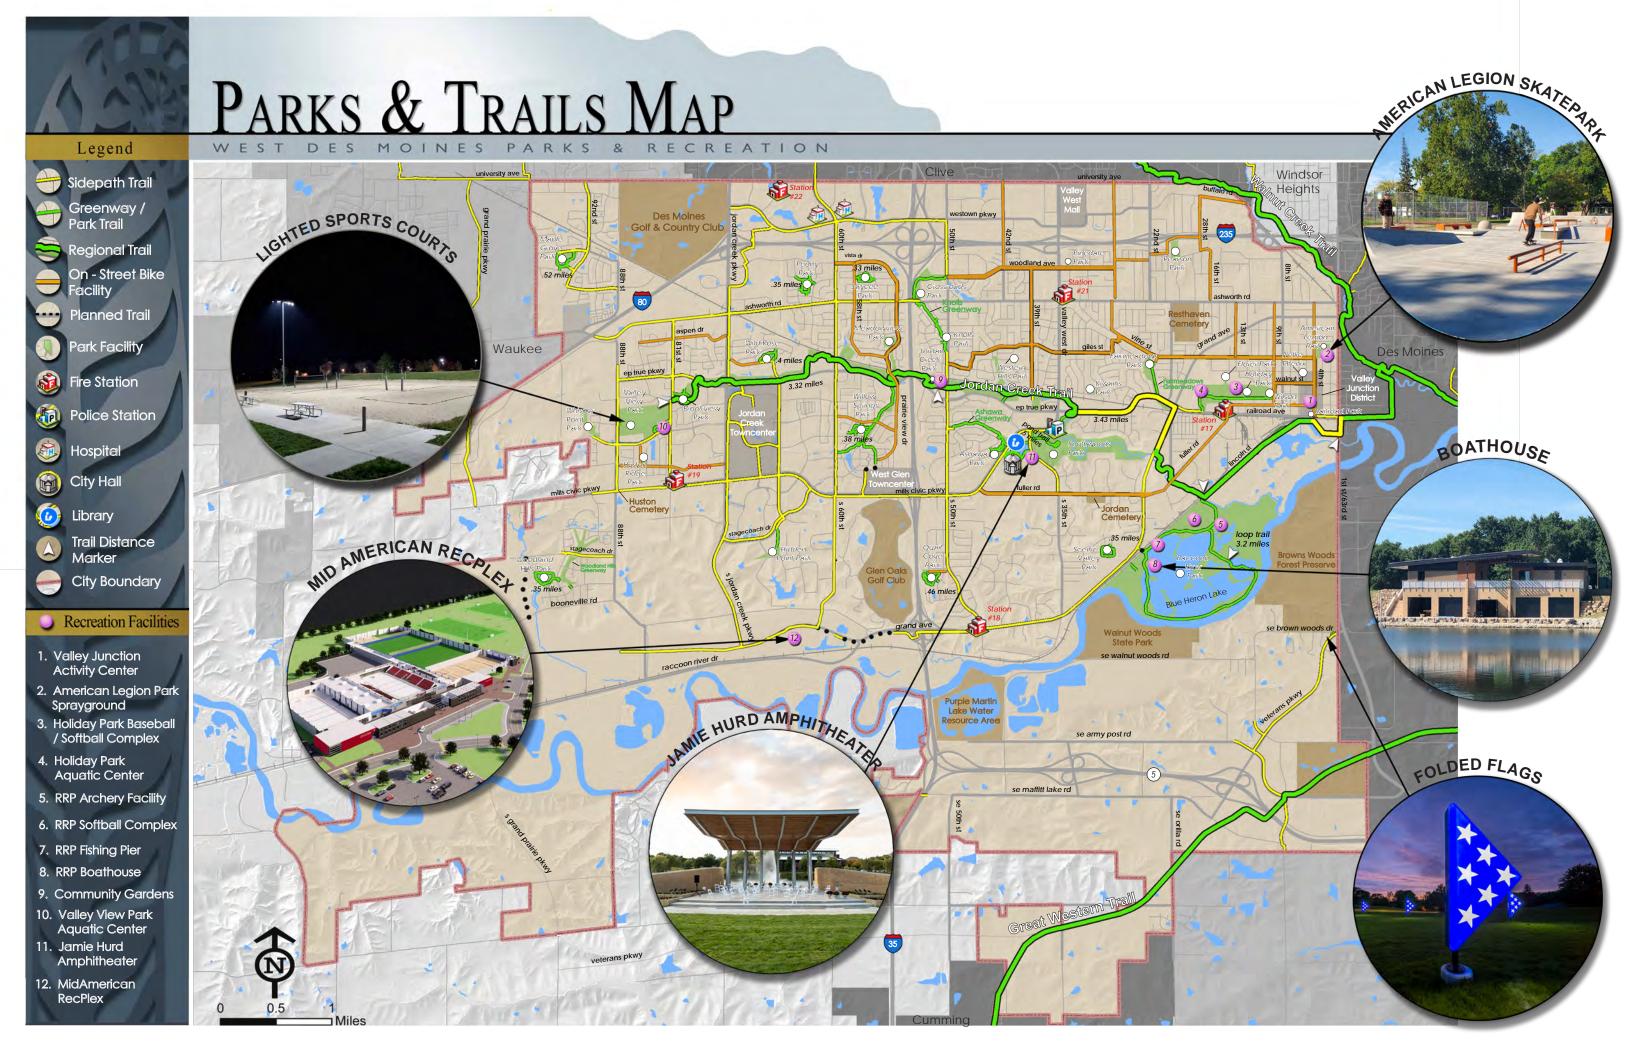

## PARKS & TRAILS

West Des Moines maintains over 1300 acres of park land and open space. There are a total of 31 parks located throughout the city that range in size from 1 1/2 acre Kiwanis Park to 632 acre Raccoon River Park.

There are over 60 miles of trails in WDM with Jordan Creek Trail serving as the main spine of the trail system. Jordan Creek Trail is 6.75 miles long and connects Raccoon River Park in the east to Valley View Park in the west.